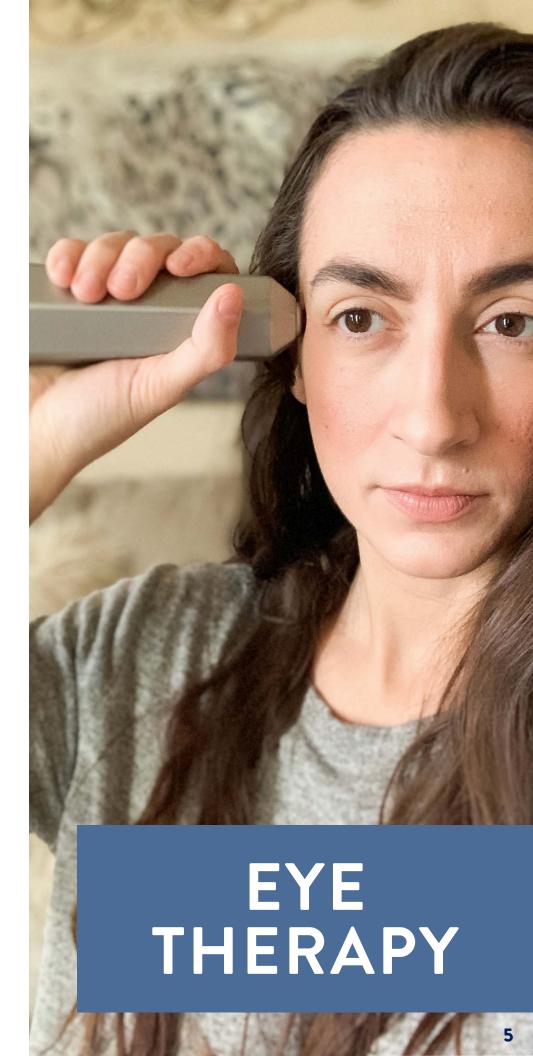

# EYE THERAPY

## **POSITION:**

Hold the BioTransducer® Crystal Wave directly against the temples (as shown).

## **DURATION:**

Treat both sides for 15 minutes each.