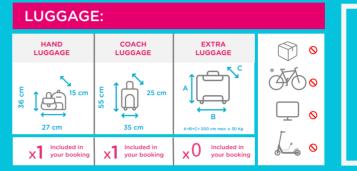

## SUNGKEUN OH

General Traveller

**OUIGO Essential** 

Ticket Price: FUB 35.00 (VAT Included) Ticket Code: **7EYLAQ** 

Ticket #: 557495339727

You can add suitcases at OUIGO.com up to 30 min before train departure \* Non-disassembled bicycles cannot be carried on board without a cover or case

## SORAN YOO

General Traveller

**OUIGO Essential** 

Ticket Price: EUR 35.00 (VAT Included)

Ticket Code: 7EYLAQ

\* Non-disassembled bicycles cannot be carried on board without a cover or case

The service is covered by S.O.V and S.R.C. Keep your ticket until the end of the trip. General Sales and Transport Conditions at www.ouigo.com