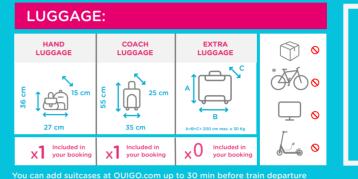

## SUNGKEUN OH

General Traveller

**OUIGO Essential** 

Ticket Price: FUB 35.00 (VAT Included) Ticket Code: **7EYLAQ** 

Ticket #: 557495339727

You can add suitcases at OUIGO.com up to 30 min before train departure \* Non-disassembled bicycles cannot be carried on board without a cover or case