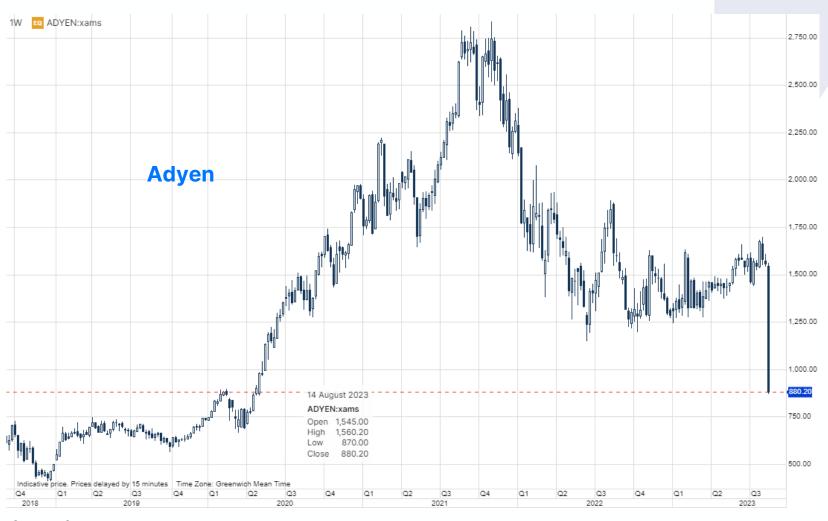

### Stocks to watch today...

- Adyen shares down 39% yesterday on its big miss on 1H processed volume and operating margin. Shares down additionally 2% in today's session.
- Walmart lifts fiscal year guidance for earnings and comparable sales underscoring the ongoing substitution effects by US consumers which is a signal of stagflation. Shares were down 2%.