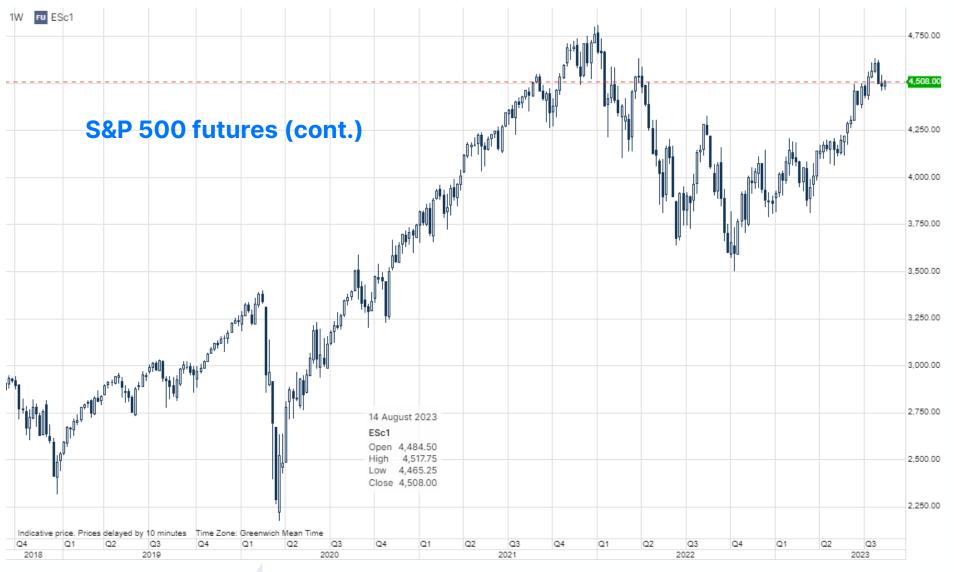

.5         116,402.5         116,402.5         116,402.5         116,402.5 |

Source: Bloomberg



### Macro – calendar highlights (all times GMT)

#### **Today's Calendar Highlights**

0900 - Eurozone July CPI

1930 – CFTC's Weekly COT Report

#### **Upcoming Calendar Highlights**

MON: UK Aug Rightmove House Prices, Ger Jul PPI

**TUE**: US Jul Existing Home Sales, Richmond Fed

Manufacturing Index

WED: Eurozone Aug PMI, UK Aug PMI, US Aug PMI, US Jul

New Home Sales, Eurozone Aug Consumer Confidence

**THU**: **US Initial Jobless Claims**, US Jul Durable Goods Orders

FRI: Tokyo Aug CPI, Ger 2Q GDP, Ger Aug IFO, US Aug U. of

Michigan Sentiment, Fed's Powell Speaks at Jackson Hole

**Economic Policy Symposium,** 

### **Longer Term Highlights**



# **Appendix: S&P 500 5-year chart**





Source: Saxo

# Appendix: Where do you find the equity theme baskets?