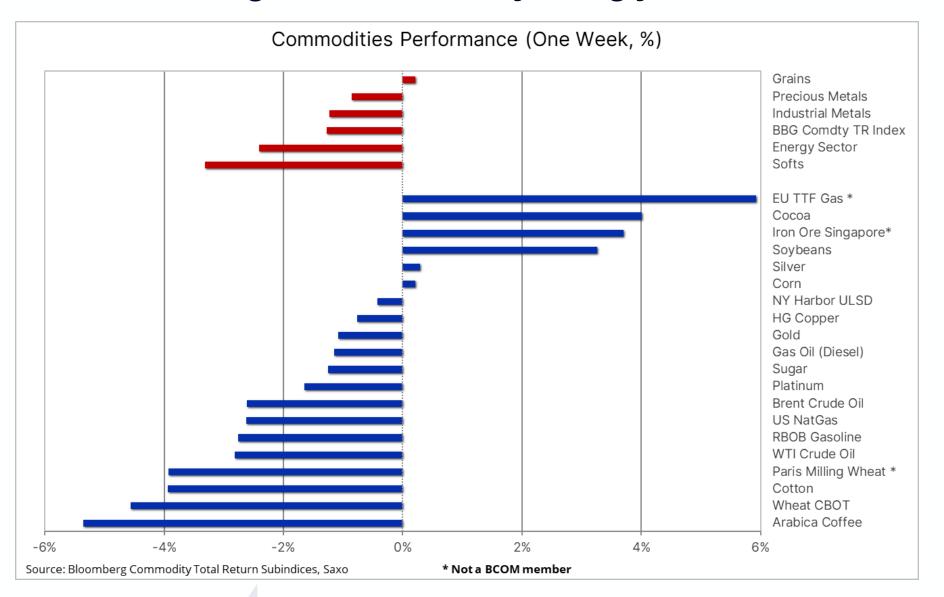

| -10.0 | 31.5  | 14.0  | 198.4 |
| Gaming                        | -0.2 | -4.7 | -11.8 | 14.5  | 7.2   | 77.4  |
| New biotech                   | -0.8 | -4.3 | -12.1 | -5.1  | -25.7 | 73.3  |
| E-commerce                    | -1.5 | -7.3 | -12.1 | 14.1  | -6.3  | 16.2  |
| Payments                      | -3.4 | -6.4 | -12.5 | 6.3   | -13.9 | 26.3  |
| Energy storage                | -0.9 | -7.9 | -15.6 | -9.5  | -37.5 | 351.5 |
| Green transformation          | -1.4 | -7.9 | -17.8 | 7.2   | -37.7 | 157.7 |
| Bubble stocks                 | -2.4 | -6.0 | -18.5 | 18.7  | -15.2 | 117.2 |

Source: Bloomberg and Saxo

Source: Saxo



# Are sticky inflation and stagflation finally arriving?



Source: Bloomberg



### Friday bounce after tough week driven by rising yields and China concerns





## NOAA predicts a busy hurricane season, partly due to warming ocean waters







### Stocks to watch today...

- Adyen shares down 39% yesterday on its big miss on 1H processed volume and operating margin. Shares down additionally 2% in today's session.
- Walmart lifts fiscal year guidance for earnings and comparable sales underscoring the ongoing substitution effects by US consumers which is a signal of stagflation. Shares were down 2%.



Source: Saxo



### **Earnings Watch**

Friday: Kingspan, Deere, Palo Alto Networks, Estee Lauder, Xpeng

#### Next week's releases

Monday: BHP Group, KE Holdings, Zoom

Video

**Tuesday:** Woodside Energy, Kuaishou Technology, **ANTA Sports**, Lowe's, **Medtronic**, **Baidu** 

Wednesday: Nvidia, Analog Devices, Snowflake, Autodesk, Splunk

**T