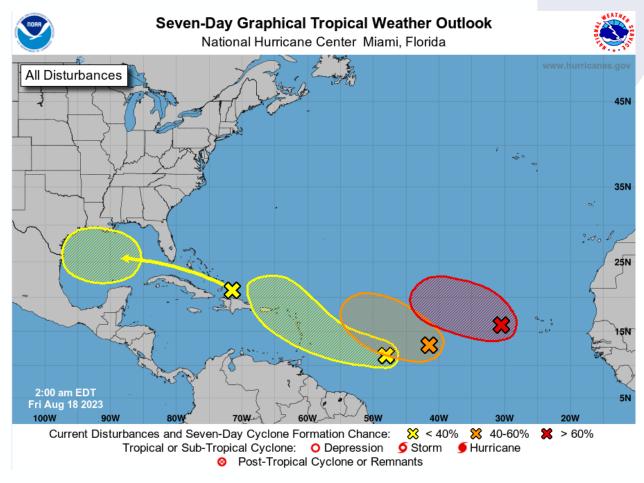

11.8 | 14.5  | 7.2   | 77.4  |
| New biotech                   | -0.8 | -4.3 | -12.1 | -5.1  | -25.7 | 73.3  |
| E-commerce                    | -1.5 | -7.3 | -12.1 | 14.1  | -6.3  | 16.2  |
| Payments                      | -3.4 | -6.4 | -12.5 | 6.3   | -13.9 | 26.3  |
| Energy storage                | -0.9 | -7.9 | -15.6 | -9.5  | -37.5 | 351.5 |
| Green transformation          | -1.4 | -7.9 | -17.8 | 7.2   | -37.7 | 157.7 |
| Bubble stocks                 | -2.4 | -6.0 | -18.5 | 18.7  | -15.2 | 117.2 |

Source: Bloomberg and Saxo

Source: Saxo



# Are sticky inflation and stagflation finally arriving?



Source: Bloomberg



### Friday bounce after tough week driven by rising yields and China concerns





## NOAA predicts a busy hurricane season, partly due to warming ocean waters







### Stocks to watch today...

- Adyen shares down 39% yesterday on its big miss on 1H processed volume and operating margin. Shares down additionally 2% in today's session.
- Walmart lifts fiscal year guidance for earnings and comparable sales underscoring the ongoing substitution effects by US consumers which is a signal of stagflation. Shares were down 2%.



Source: Saxo



### **Earnings Watch**

Friday: Kingspan, Deere, Palo Alto Networks, Estee Lauder, Xpeng

#### Next week's releases

Monday: BHP Group, KE Holdings, Zoom

Video

**Tuesday:** Woodside Energy, Kuaishou Technology, **ANTA Sports**, Lowe's, **Medtronic**, **Baidu** 

Wednesday: Nvidia, Analog Devices, Snowflake, Autodesk, Splunk

**Thursday:** Royal Bank of Canada, Toronto-Dominion Bank, **Meituan**, **CRH**, Intuit