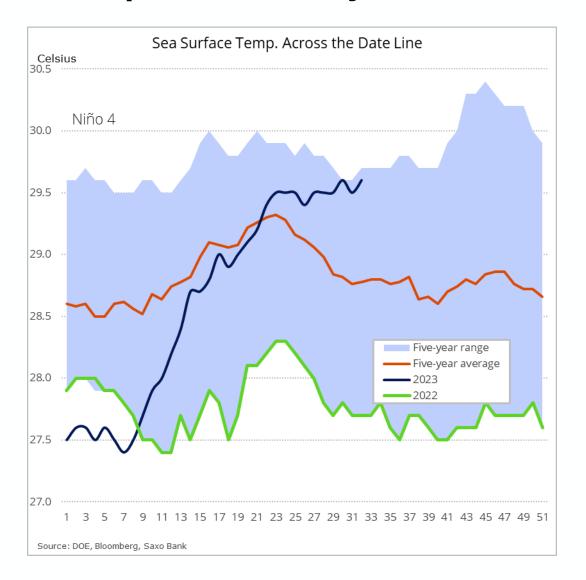

-11.8 | 14.5  | 7.2   | 77.4  |
| New biotech                   | -0.8 | -4.3 | -12.1 | -5.1  | -25.7 | 73.3  |
| E-commerce                    | -1.5 | -7.3 | -12.1 | 14.1  | -6.3  | 16.2  |
| Payments                      | -3.4 | -6.4 | -12.5 | 6.3   | -13.9 | 26.3  |
| Energy storage                | -0.9 | -7.9 | -15.6 | -9.5  | -37.5 | 351.5 |
| Green transformation          | -1.4 | -7.9 | -17.8 | 7.2   | -37.7 | 157.7 |
| Bubble stocks                 | -2.4 | -6.0 | -18.5 | 18.7  | -15.2 | 117.2 |

Source: Bloomberg and Saxo

Source: Saxo



# Are sticky inflation and stagflation finally arriving?



Source: Bloomberg



### Friday bounce after tough week driven by rising yields and China concerns





## NOAA predicts a busy hurricane season, partly due to warming ocean waters







### Stocks to watch today...

- Adyen shares down 39% yesterday on its big miss on 1H processed volume and operating margin. Shares down additionally 2% in today's session.
- Walmart lifts fiscal year guidance for earnings and comparable sales underscoring the ongoing substitution effects by US consumers which is a signal of stagflation. Shares were down 2%.



Source: Saxo



### **Earnings Watch**

Friday: Kingspan, Deere, Palo Alto Networks, Estee Lauder, Xpeng

#### Next week's releases

Monday: BHP Group, KE Holdings, Zoom

Video

**Tuesday:** Woodside Energy, Kuaishou Technology, **ANTA Sports**, Lowe's, **Medtronic**, **Baidu** 

Wednesday: Nvidia, Analog Devices, Snowflake, Autodesk, Splunk

**Thursday:** Royal Bank of Canada, Toronto-Dominion Bank, **Meituan**, **CRH**, Intu