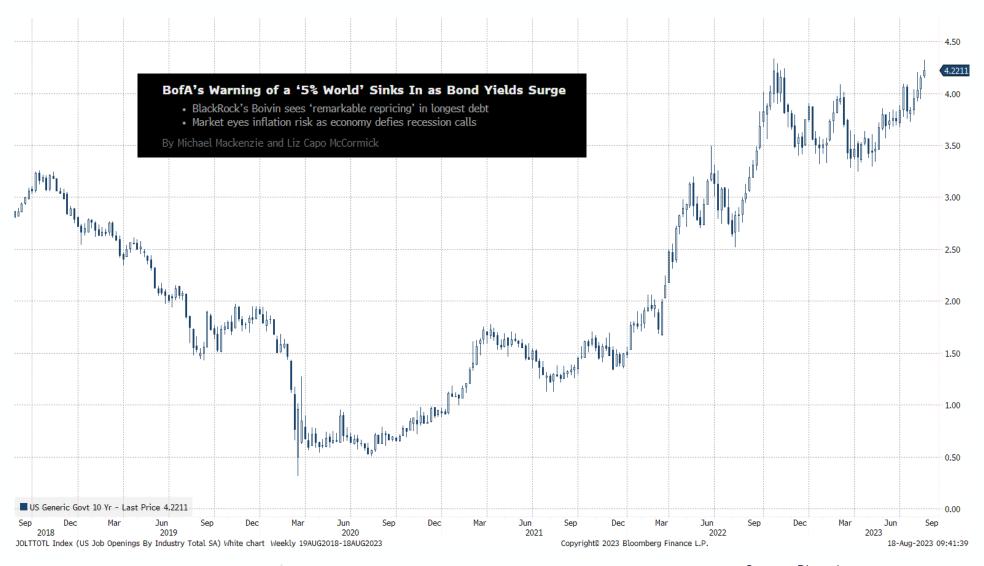

| -1.2 | -5.7 | -10.0 | -17.7 | -27.2 | 207.6 |
| Semiconductors                | -0.9 | -4.0 | -10.0 | 31.5  | 14.0  | 198.4 |
| Gaming                        | -0.2 | -4.7 | -11.8 | 14.5  | 7.2   | 77.4  |
| New biotech                   | -0.8 | -4.3 | -12.1 | -5.1  | -25.7 | 73.3  |
| E-commerce                    | -1.5 | -7.3 | -12.1 | 14.1  | -6.3  | 16.2  |
| Payments                      | -3.4 | -6.4 | -12.5 | 6.3   | -13.9 | 26.3  |
| Energy storage                | -0.9 | -7.9 | -15.6 | -9.5  | -37.5 | 351.5 |
| Green transformation          | -1.4 | -7.9 | -17.8 | 7.2   | -37.7 | 157.7 |
| Bubble stocks                 | -2.4 | -6.0 | -18.5 | 18.7  | -15.2 | 117.2 |

Source: Bloomberg and Saxo

Source: Saxo



# Are sticky inflation and stagflation finally arriving?



Source: Bloomberg



### Friday bounce after tough week driven by rising yields and China concerns





## NOAA predicts a busy hurricane season, partly due to warming ocean waters







### Stocks to watch today...

- Adyen shares down 39% yesterday on its big miss on 1H processed volume and operating margin. Shares down additionally 2% in today's session.
- Walmart lifts fiscal year guidance for earnings and comparable sales underscoring the ongoing substitution effects by US consumers which is a signal of stagflation. Shares were down 2%.



Source: Saxo



### **Earnings Watch**

Friday: Kingspan, Deere, Palo Alto Networks, Estee Lauder, Xpeng

#### Next week's releases

Monday: BHP Group, KE Holdings, Zoom

Video

**Tuesday:** Woodside Energy, Kuaishou Technology, **ANTA Sports**,