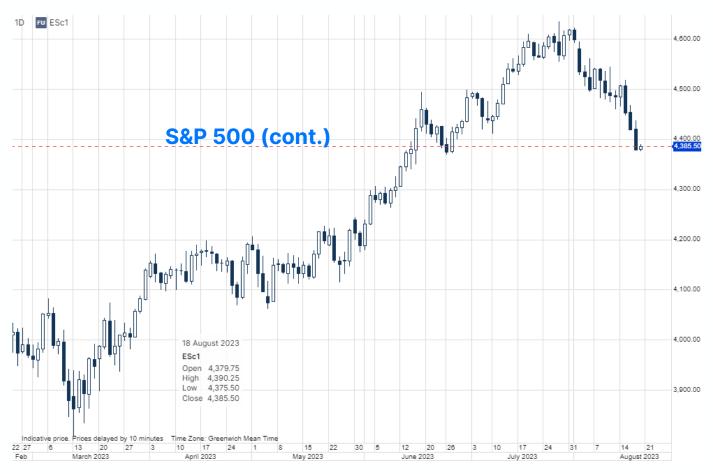

Questions and comments to marketcall@saxobank.com

#### **Disclaimer**

The slides here that accompany the podcast will occasionally mention financial instruments that are not tradable for all retail clients, depending on the relevant appropriateness test. Financial instruments mentioned can range from low to high risk, and our thoughts on the market should not be viewed as investment recommendations, but inspiration and information to gain a better understanding of current market dynamics.



# Risk-off accelerates; next week is critical on Nvidia and China



### Saxo equity themes performance overview

Sorted on month-to-date return (updated as of 17 Aug 2023)

| Theme                         | 1D   | 1W   | MTD   | YTD   | 1Y    | 5Y    |
|-------------------------------|------|------|-------|-------|-------|-------|
| Nuclear power                 | -0.6 | -1.9 | -1.9  | 5.5   | 9.2   | 118.7 |
| Defence                       | -1.2 | -4.1 | -3.4  | 18.0  | 22.6  | 81.9  |
| Commodities                   | 0.5  | -3.4 | -4.5  | 5.1   | 11.6  | 102.9 |
| Luxury                        | -1.4 | -4.4 | -4.8  | 20.2  | 22.4  | 41.9  |
| MSCI World (USD)              | -0.8 | -2.7 | -5.2  | 12.8  | 4.6   | 47.5  |
| Mega Caps                     | -0.7 | -3.1 | -5.2  | 26.1  | 13.3  | 133.4 |
| Construction                  | -1.5 | -3.9 | -5.6