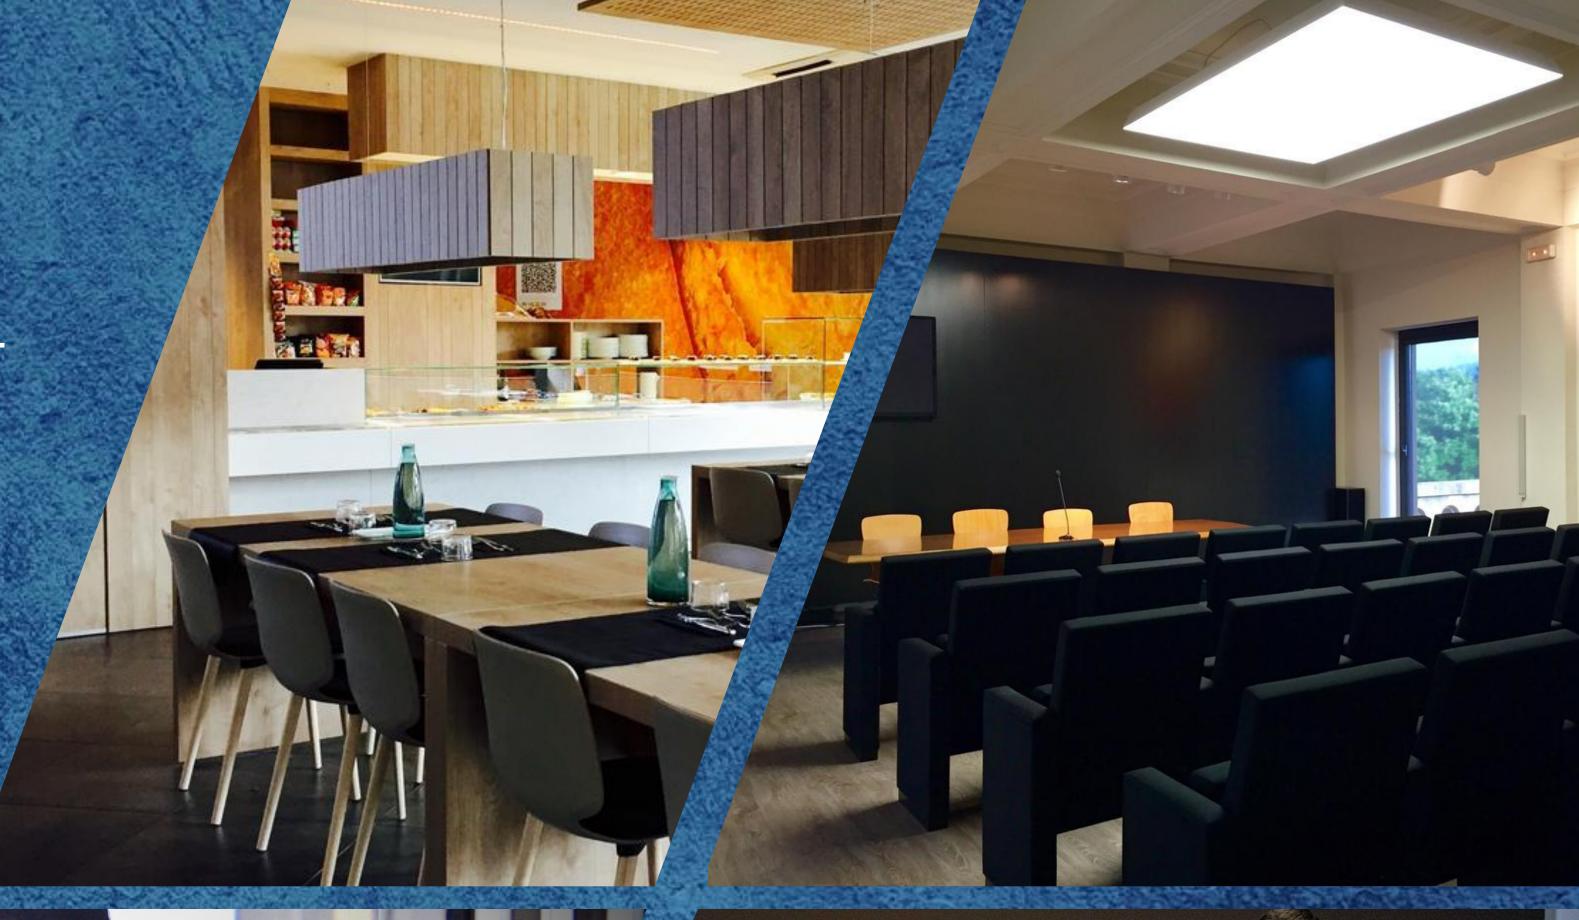

# The Common areas

The BCN PRO Residence offers comfortable areas, ideal both for reading and studying. It also has a reading hall with 7,000 catalogued volumes.

The library offers also lending book service.

Our students get breakfast, lunch and dinner in buffet-style at the restaurant.

It has various lounges and common areas where our players can relax and meet up with friends.

It also has a 24-hour gym that together with our technical staff will be the place where our players will improve their physical condition.