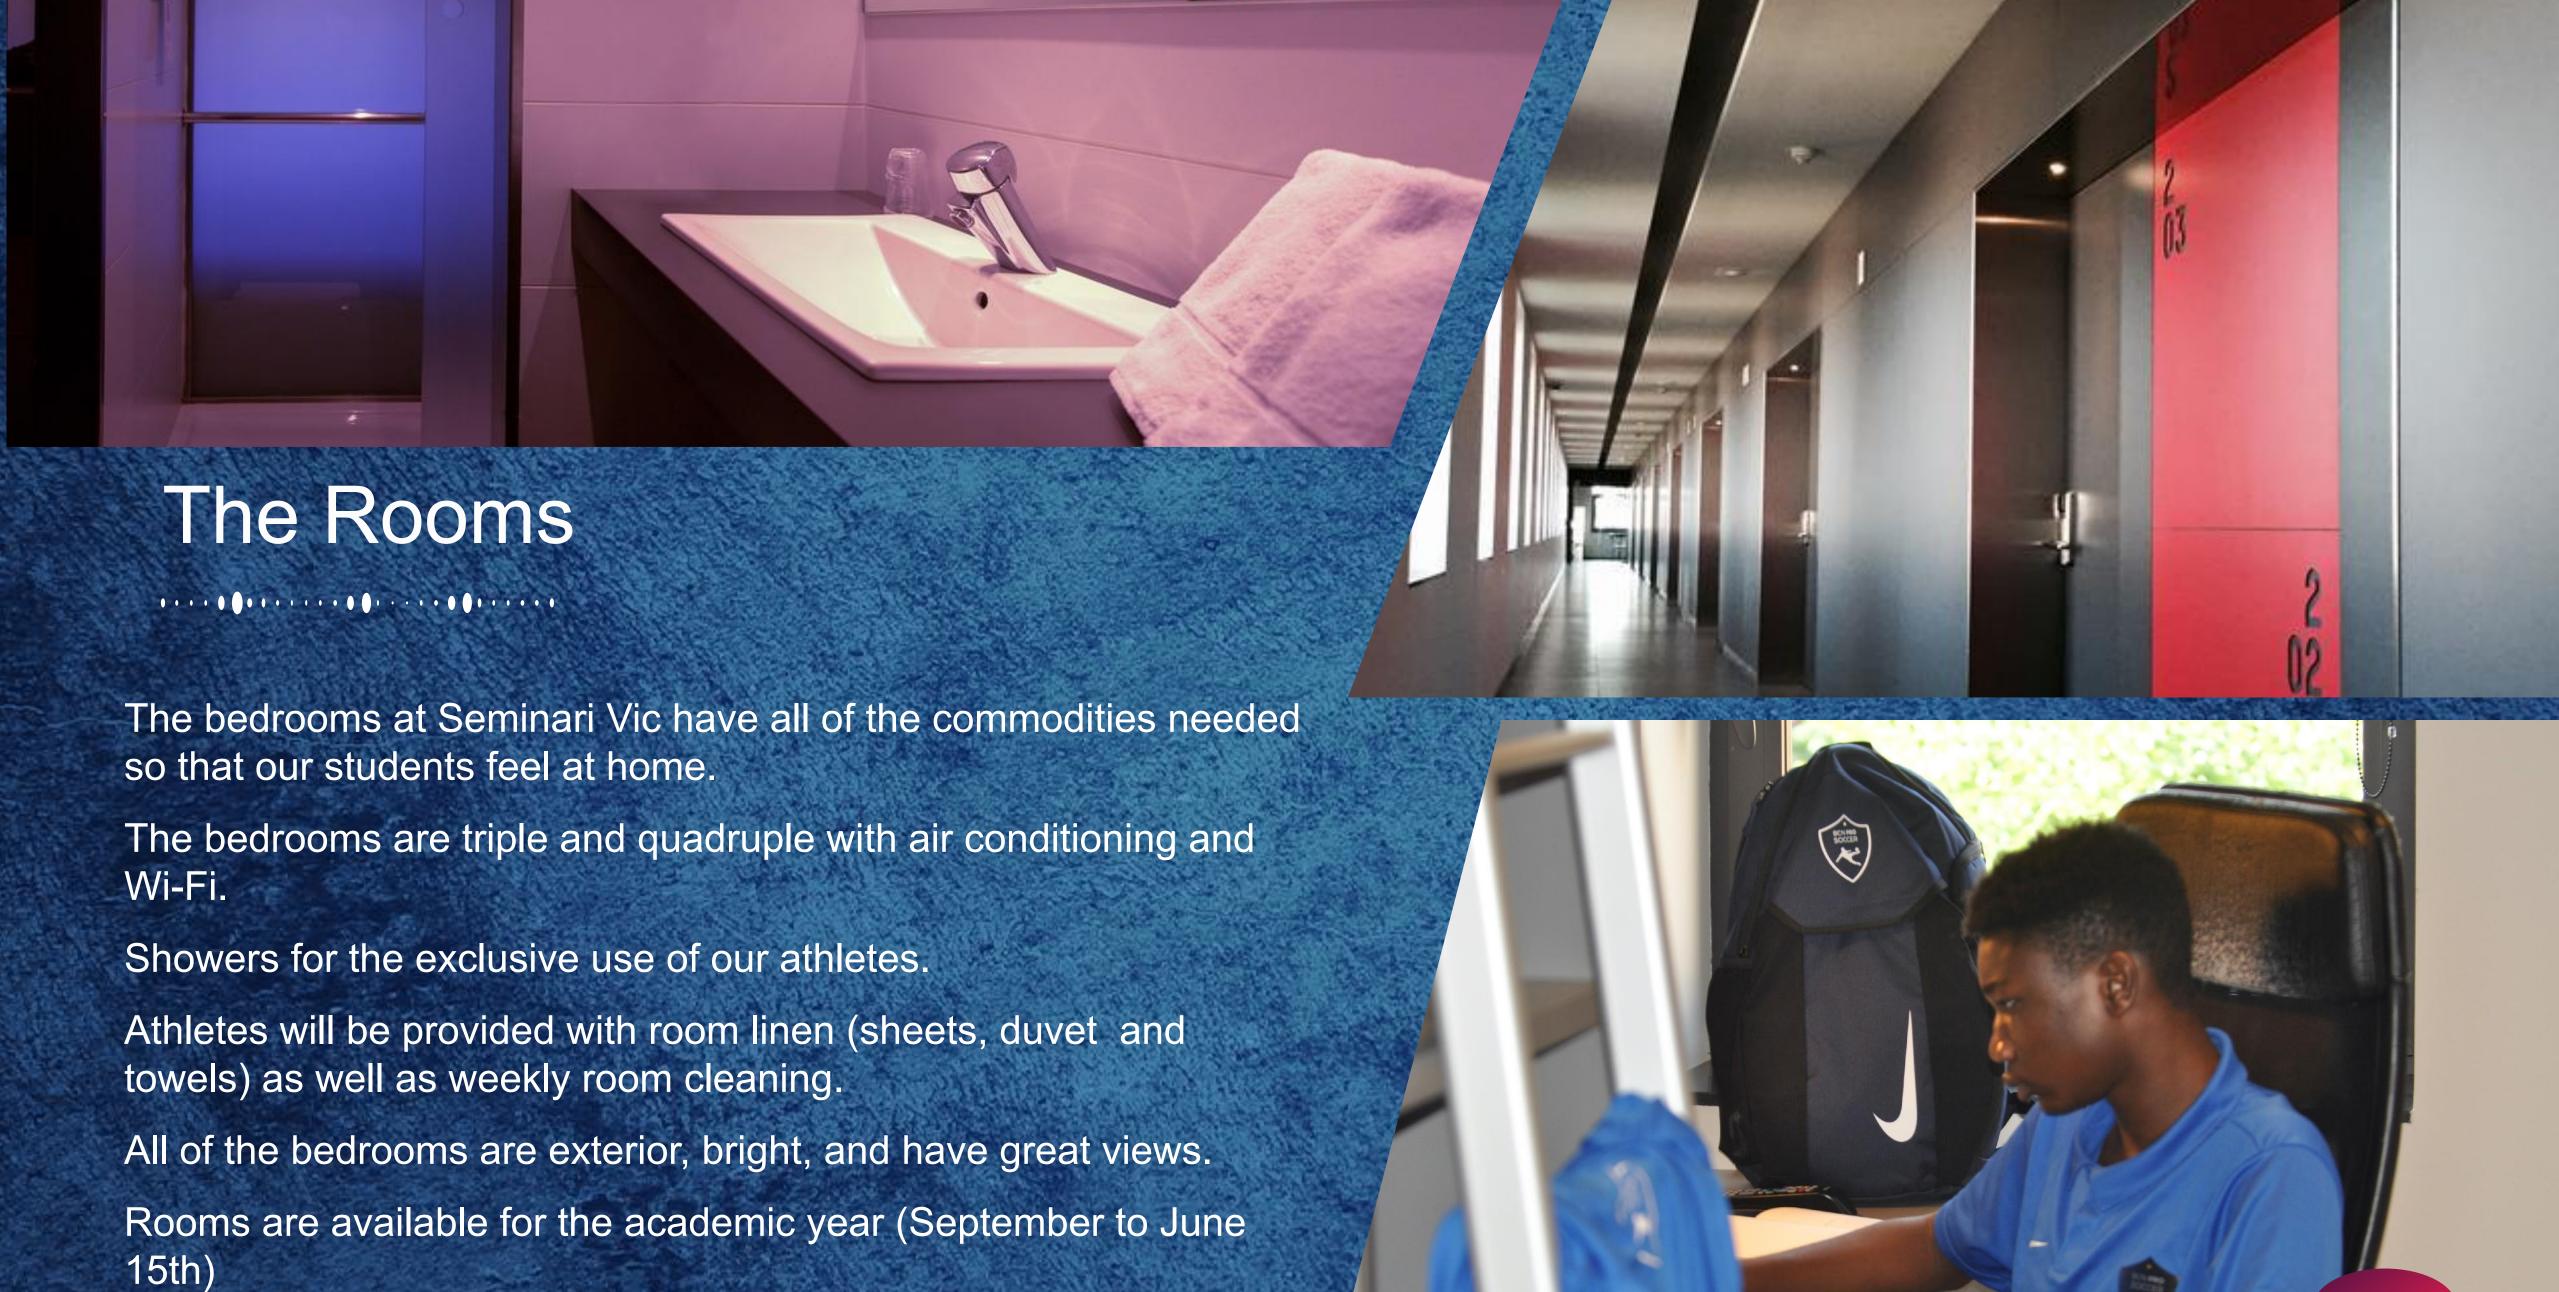

# The Common areas

The BCN PRO Residence offers comfortable areas, ideal both for reading and studying. It also has a reading hall with 7,000 catalogued volumes.

The library offers also lending book service.

Our students get breakfast, lunch and dinner in buffet-style at the restaurant.

It has various lounges and common areas where our players can relax and meet up with friends.

It also has a 24-hour gym that together with our technical staff will be the place where our players will improve their physical condition.