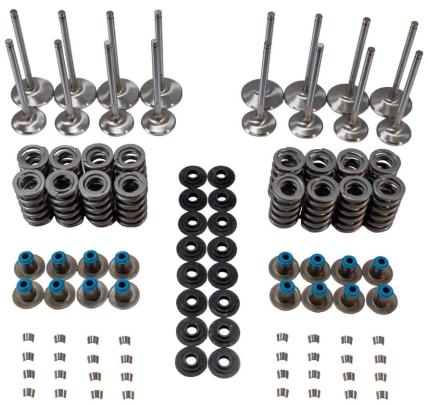

#### **Kit Contains:**

- (8) 456234 Intake Valves
- (8) 456233 Exhaust Valves
- (16) 466594 Valve Springs
- (16) 475274 Chrome-Moly Valve Spring Retainers
- (16) VL-760 Valve Locks (32 pcs)
- (16) 440034 Valve Stem Oil Seals